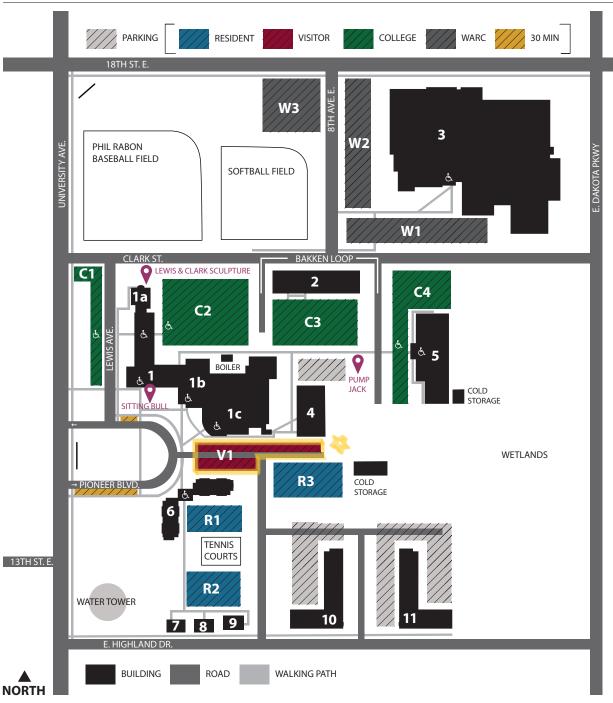

## 1. STEVENS HALL

Classrooms, Learning Commons (library), Academic Affairs, Student Services, Teton Grill, Andrea's (bookstore), Skadeland Gymnasium, Teton Lounge, Student Life, Counselor and Administrative, Staff and Faculty offices.

## 1a. SCIENCE CENTER

Labs and Faculty offices for Biology, Anatomy, Physics and Chemistry.

- **1b. LEONARD P. NELSON HEALTH & WELLNESS WING** Health, Physical Education and Nursing classes.
- 1c. THOMAS WITT LEACH COMPLEX (THE WELL) 2,200-seat sports arena, walking track, weight room and Athletic offices.
- 2. CRIGHTON BUILDING

Classrooms, labs and offices for Diesel Technology program. Also houses Adult Education and GED Testing.

- 3. WILLISTON AREA RECREATION CENTER Community Rec Center with indoor walking/running tracks, cardio/ weight lifting areas and indoor waterpark.
- **4. ART WOOD BUILDING** Campus Services offices.
- 5. WESTERN STAR CAREER AND TECHNOLOGY CENTER Business/Technology, Art, Welding, Ag, Petroleum and Massage Therapy classrooms, labs and Faculty offices. Also houses the Marketing Department.
- 6. FRONTIER HALL (CAMPUS HOUSING)
- 7. ABRAMSON HALL (CAMPUS HOUSING)
- 8. MANGER HALL (CAMPUS HOUSING)
- 9. NELSON HALL (CAMPUS HOUSING)
- **10. WSC FOUNDATION APARTMENTS II**
- **11. WSC FOUNDATION APARTMENTS I**

WSC Foundation. Retail space on lower level includes: Jimmy Johns.